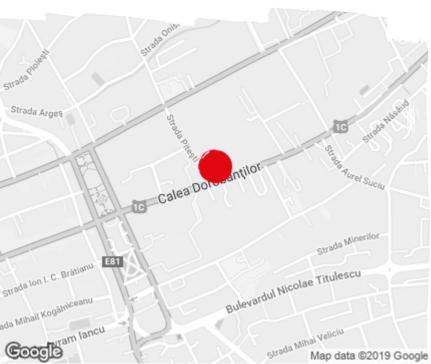

# **Power Business Center**

Cluj-Napoca, 18-20, Dorobantilor Street

| Building status      | Existing     |
|----------------------|--------------|
| Year of construction | 2007         |
| Parking ratio        | 1 / 145 sq m |
| Total building area  | 10 150 sq m  |

\* Asking terms for m<sup>2</sup>/month

Location

Available space

525 og m

Available office space

525 sq m Minimum office space

i·O

### Public transport

Bus: 46B, 3, 20, 21, 25, 32, 32B, 33, 35, 40, 40S, 46, 50, M13, M16

Contact